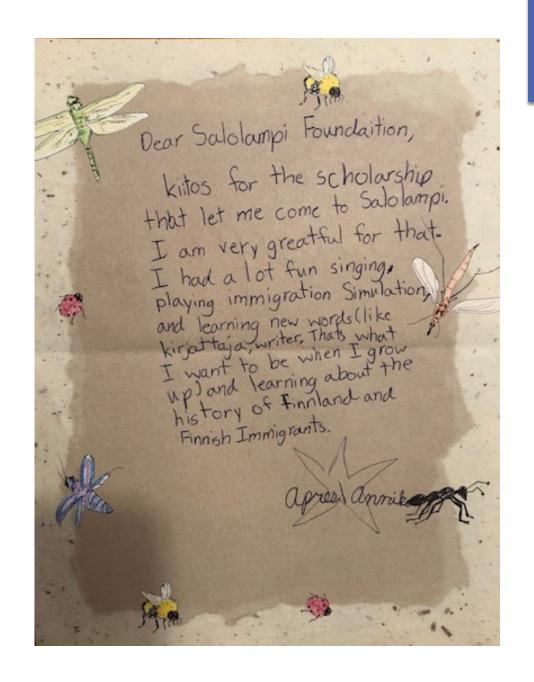

- Every Salolampi youth villager receives scholarship support from the Salolampi Foundation unless they choose to opt out.
- The Foundation supplied more than \$93,000 in youth scholarships in 2019.
- Many of our villagers rely on scholarship support to attend. Thank you for your ongoing support.