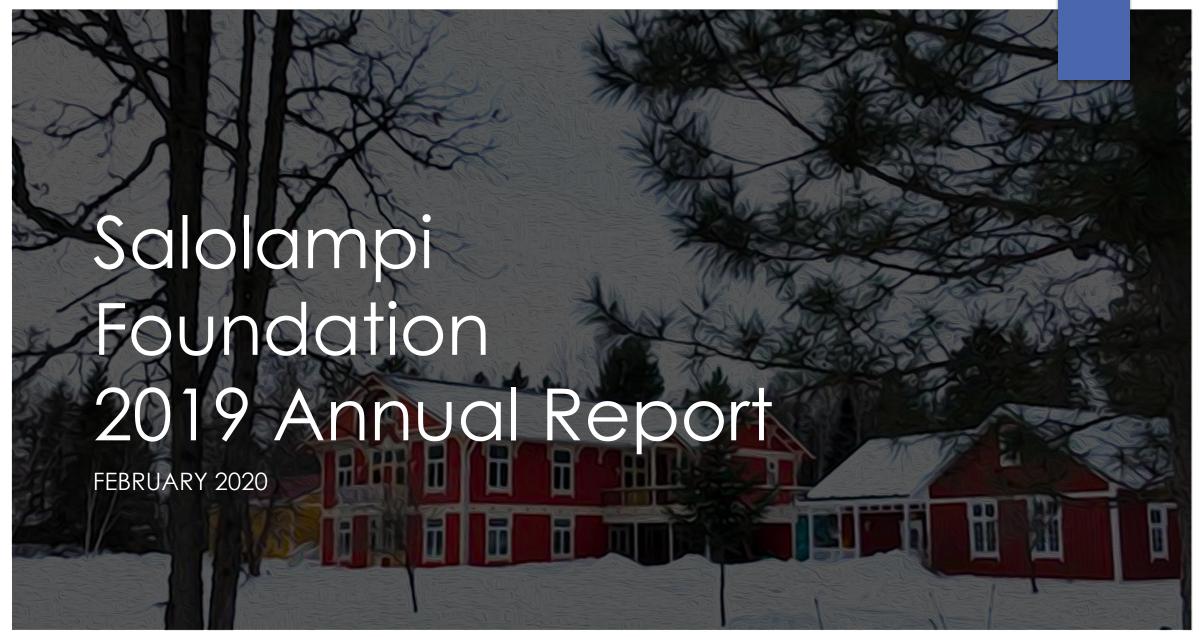

## History of the Foundation

Once a seemingly impossible dream, Salolampi Finnish Language Village became the magical place we know and love because determined people like you stepped forward. As the first Salolampi sessions were held at rented campsites, then at Concordia Language Village's dedicated site on Turtle River Lake, the Foundation began fundraising for scholarships, embracing the Finnish belief that anyone who wanted to attend Salolampi should be able to do so.

The Salolampi sauna, the heart of the Finnish home, was the first building to go up, even before ground was broken in 1990. Salolampi volunteers got to work erecting cabins shipped from Finland and soon, Jyringin Talo, Salolampi's signature main building, began to take shape. Designed by Jerry Jyring and made possible by his transformative gift to the Salolampi Foundation, Jyringin Talo is modeled on the Jyväskylä railway station and is immediately recognizable as a small piece of Finland in Minnesota.