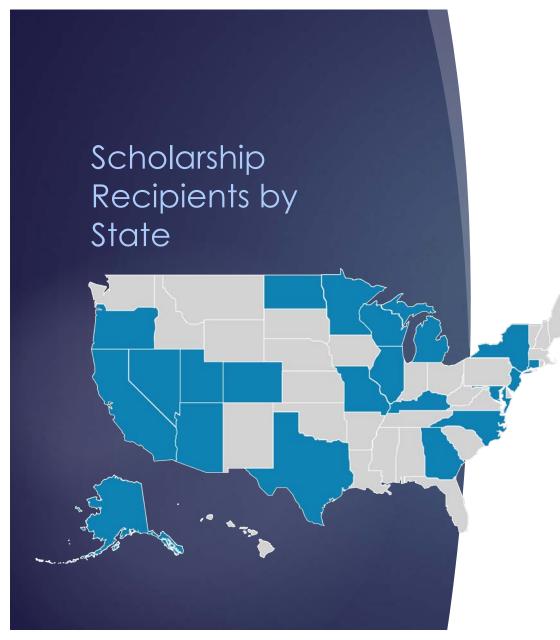

- Every Salolampi youth villager receives scholarship support from the Salolampi Foundation unless they choose to opt out.
- The Foundation supplied more than \$93,000 in youth scholarships in 2019.
- Many of our villagers rely on scholarship support to attend. Thank you for your ongoing support.

<sup>\*</sup>Scholarship recipients attended from states shaded blue

Your support impacts the experience of every Salolampi Villager.

Kiitos!