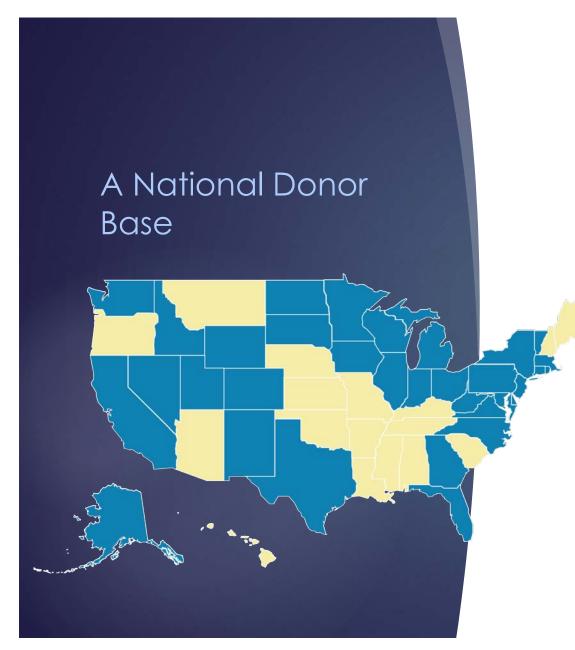

About Us: Geographic Reach

 Minnesota, Wisconsin and Michigan continue to be the geographic region supporting the most donations.

- The Foundation received 475 gifts totaling \$70,457.00 from supporters in 36 US states.
- The average individual donation for 2019 was approximately \$101.
- The Foundation's largest gift of \$22,528.00 was a result of the dissolution of the Finnish American Club of New Port Richey.
- Although the size of donations and total amount received continued to decline in 2019, the number of individual donations increased slightly from 2018.