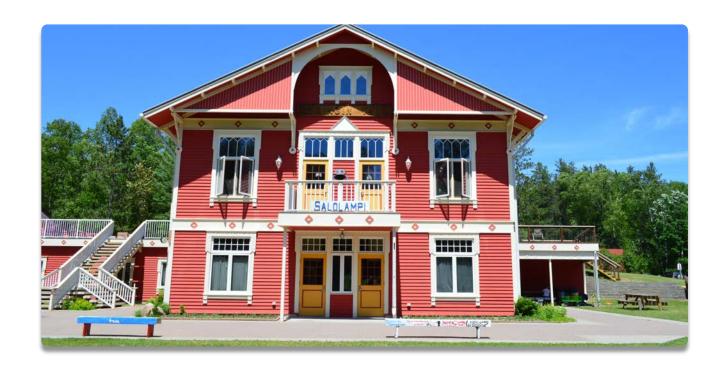

The Salolampi sauna, the heart of the Finnish home, was the first building to go up, even before ground was broken in 1990. Salolampi volunteers got to work erecting cabins shipped from Finland and soon, Jyringin Talo, Salolampi's signature main building, began to take shape. Designed by Jerry Jyring and made possible by his transformative gift to the Salolampi Foundation, Jyringin Talo is modeled on the Jyväskylä railway station and is immediately recognizable as a small piece of Finland in Minnesota.