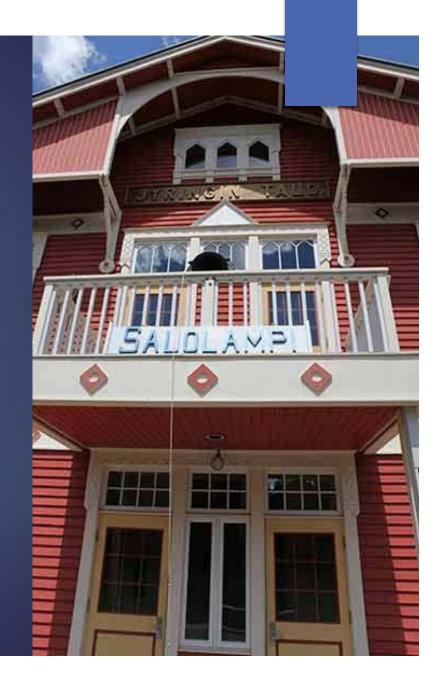

The Salolampi sauna, the heart of the Finnish home, was the first building to go up, even before ground was broken in 1990. Salolampi volunteers got to work erecting cabins shipped from Finland and soon, Jyringin Talo, Salolampi's signature main building, began to take shape. Designed by Jerry Jyring and made possible by his transformative gift to the Salolampi Foundation, Jyringin Talo is modeled on the Jyväskylä railway station and is immediately recognizable as a small piece of Finland in Minnesota.