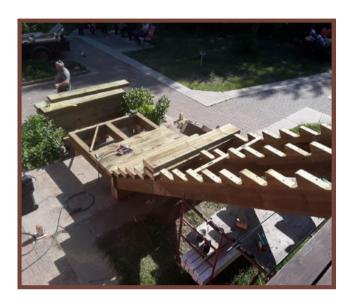

Furthermore, Concordia Language Villages received a significant donation for the replacement of the main staircase of Jyringin Talo in 2023 from a former Salolampi villager, **Lee Davis**. This generous gift was greatly appreciated by all Salolampi villagers, staff, and volunteers. Photos of old and new staircase are on the following pages.

## NEW JYRINGIN TALO STAIRS

Concordia Language Villages received a generous donation in 2023 to replace the main stairs at iso talo.