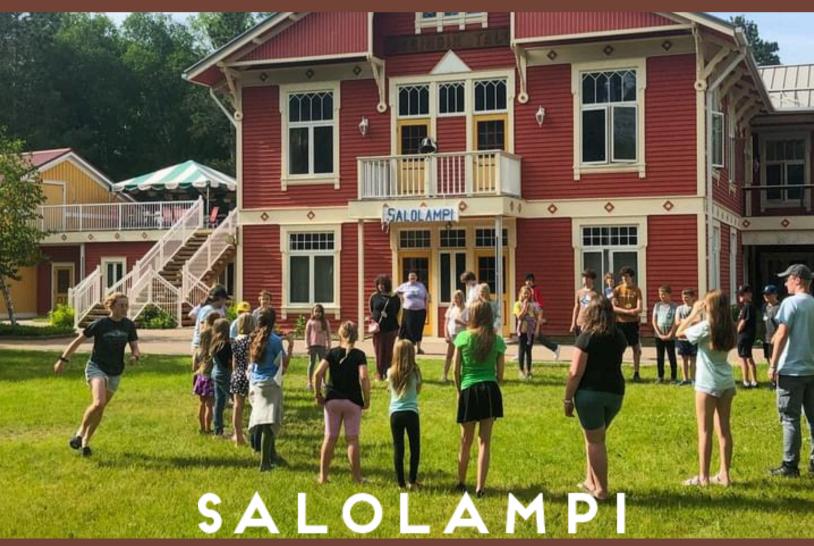

## HISTORY OF THE FOUNDATION

Once a seemingly impossible dream, Salolampi Finnish Language Village became the magical place we know and love because determined people like you stepped forward.

As the first Salolampi sessions were held at rented campsites, then at Concordia Language Village's dedicated site on Turtle River Lake, the Foundation began fundraising for scholarships, embracing the Finnish belief that anyone who wanted to attend Salolampi should be able to do so.

The Salolampi sauna, the heart of the Finnish home, was the first building to go up, even before ground was broken in 1990. Salolampi volunteers got to work erecting cabins shipped from Finland and soon Jyringin Talo, Salolampi's signature main building, began to take shape. Designed by Jerry Jyring and made possible by his transformative gift to the Salolampi Foundation, Jyringin Talo is modeled on the Jyväskylä railway station and is immediately recognizable as a small piece of Finland in Minnesota.

Salolampi has continued to grow since, with an ever-increasing number of villagers of every generation attending each year. Words such as rantasauna, nuotio, luontopolku, kioski, and mökki enter every villager's vocabulary, while Finnish foods and Finnish songs soon become familiar and well-loved.