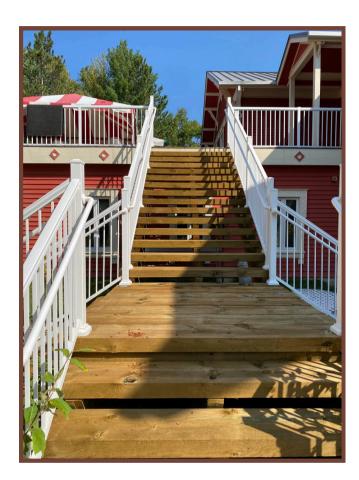

Furthermore, Concordia Language Villages received a significant donation for the replacement of the main staircase of Jyringin Talo in 2023 from a former Salolampi villager, **Lee Davis**. This generous gift was greatly appreciated by all Salolampi villagers, staff, and volunteers. Photos of old and new staircase are on the following pages.

## NEW JYRINGIN TALO STAIRS

Concordia Language Villages received a generous donation in 2023 to replace the main stairs at iso talo.