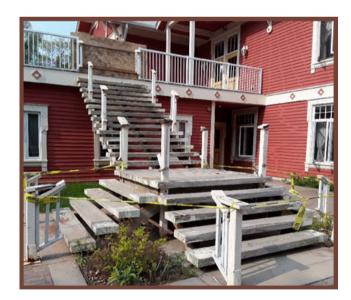

Furthermore, Concordia Language Villages received a significant donation for the replacement of the main staircase of Jyringin Talo in 2023 from a former Salolampi villager, **Lee Davis**. This generous gift was greatly appreciated by all Salolampi villagers, staff, and volunteers. Photos of old and new staircase are on the following pages.

## NEW JYRINGIN TALO STAIRS

Concordia Language Villages received a generous donation in 2023 to replace the main stairs at iso talo.